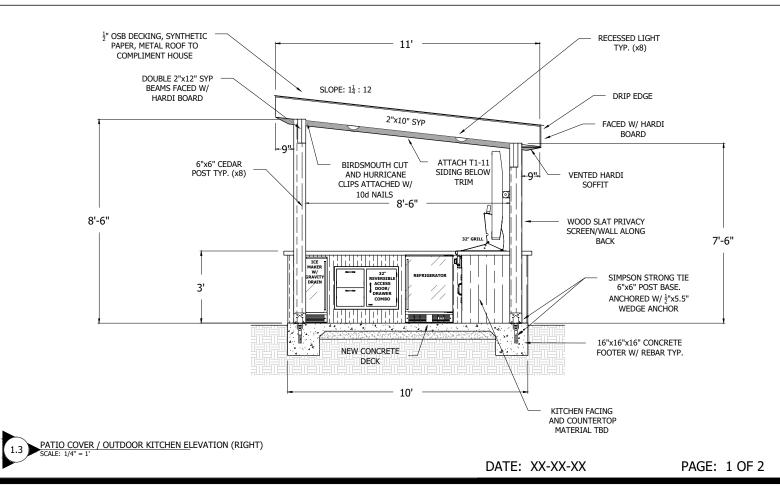

PATIO COVER / OUTDOOR KITCHEN FRONT ELEVATION SCALE: 1/4" = 1"

**REVISION** 

DATE

\* STAIN AND SEALANT SUITABLE FOR CEDAR TO BE APPLIED TO WITHSTAND OUTDOOR ELEMENTS. BEAMS TO BE TREATED WITH SUITABLE WOOD PRESERVATIVES.

\* ELECTRICAL OUTLETS, LIGHT SWITCHES, ETC. FOR STRUCTURE TBD ON SITE WITH ELECTRICIAN AND HOMEOWNER'S APPROVAL.

### OUTDOOR KITCHEN APPLIANCES/COMPONENTS

- BLAZE PREMIUM LTE 8-PIECE 32-INCH NATURAL GAS OUTDOOR KITCHEN PACKAGE -BLZ-4LTE2-NG-8PC-SC

- PACKAGE INCLUDES: 32-INCH BUILT-IN
NATURAL GAS GRILL, GRILL COVER, 32-INCH
DOUBLE ACCESS DOOR W/ PAPER TOWEL
HOLDER, 5.5 CU. FT. COMPACT REFRIGERATOR,
BUILT-IN NATURAL GAS DOUBLE SIDE BURNER
W/ LID, ROLL OUT TRASH / TANK DRAWER,
AND TWO ISLAND VENT PANELS

- BBQGUYS SIGNATURE 16-INCH STAINLESS STEEL DOUBLE ACCESS DRAWER WITH PAPER TOWEL DISPENSER - CONTEMPO

- BLAZE 50 LB. 15-INCH OUTDOOR RATED ICE MAKER WITH GRAVITY DRAIN -BLZ-ICEMKR-50GR

- BBQGUYS SIGNATURE 32-INCH STAINLESS STEEL REVERSIBLE ACCESS DOOR & DOUBLE DRAWER COMBO - CONTEMPO