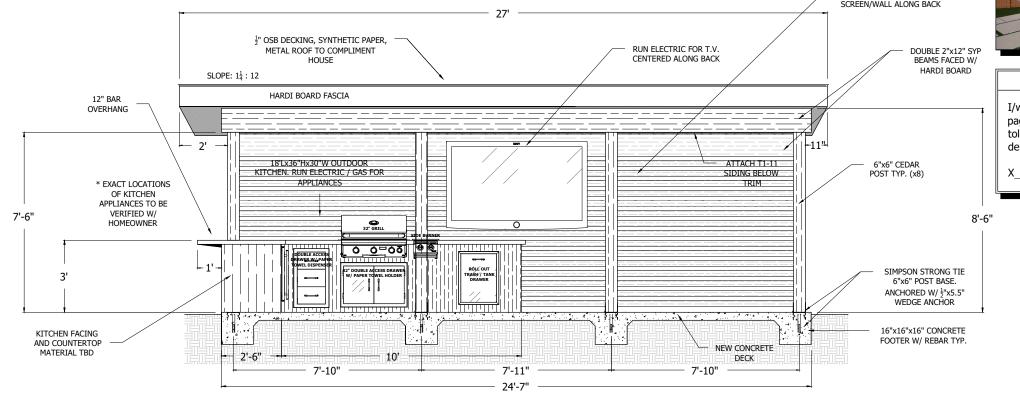

PATIO COVER / OUTDOOR KITCHEN FRONT ELEVATION SCALE: 1/4" = 1"

**REVISION** 

DATE

### OUTDOOR KITCHEN APPLIANCES/COMPONENTS

- BLAZE PREMIUM LTE 8-PIECE 32-INCH NATURAL GAS OUTDOOR KITCHEN PACKAGE -BLZ-4LTE2-NG-8PC-SC

- PACKAGE INCLUDES: 32-INCH BUILT-IN
NATURAL GAS GRILL, GRILL COVER, 32-INCH
DOUBLE ACCESS DOOR W/ PAPER TOWEL
HOLDER, 5.5 CU. FT. COMPACT REFRIGERATOR,
BUILT-IN NATURAL GAS DOUBLE SIDE BURNER
W/ LID, ROLL OUT TRASH / TANK DRAWER,
AND TWO ISLAND VENT PANELS

- BBQGUYS SIGNATURE 16-INCH STAINLESS STEEL DOUBLE ACCESS DRAWER WITH PAPER TOWEL DISPENSER - CONTEMPO

- BLAZE 50 LB. 15-INCH OUTDOOR RATED ICE MAKER WITH GRAVITY DRAIN -BLZ-ICEMKR-50GR

- BBQGUYS SIGNATURE 32-INCH STAINLESS STEEL REVERSIBLE ACCESS DOOR & DOUBLE DRAWER COMBO - CONTEMPO