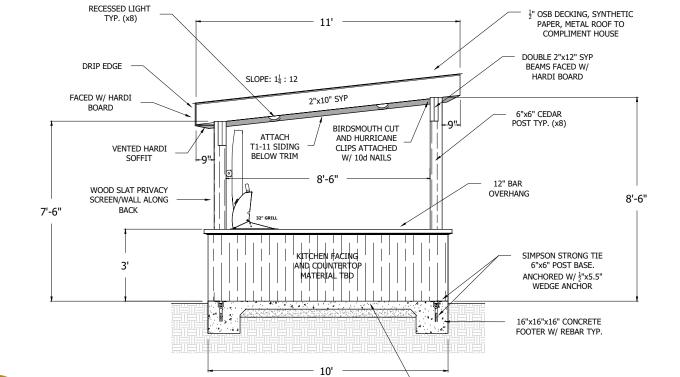

PATIO COVER / OUTDOOR KITCHEN ELEVATION (LEFT)

NEW CONCRETE

WOOD SLAT PRIVACY

COMPANY LOGO COMPANY NAME, LLC STREET ADDRESS CITY, STATE, ZIP CODE PHONE #

\* STAIN AND SEALANT SUITABLE FOR CEDAR TO BE APPLIED TO WITHSTAND OUTDOOR ELEMENTS. BEAMS TO BE TREATED WITH SUITABLE WOOD PRESERVATIVES.

\* ELECTRICAL OUTLETS, LIGHT SWITCHES, ETC. FOR STRUCTURE TBD ON SITE WITH ELECTRICIAN AND HOMEOWNER'S APPROVAL.