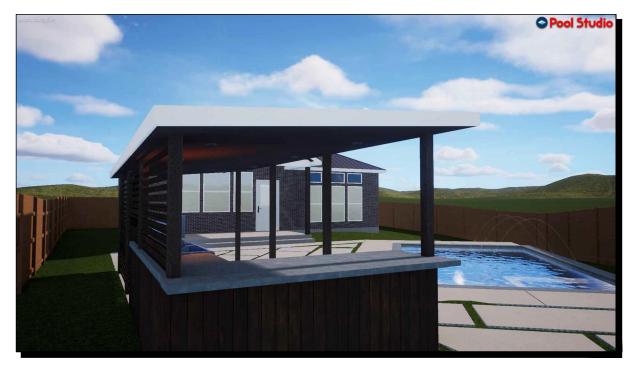

## PROJECT NAME OUTDOOR STRUCTURE 3D IMAGES

STREET ADDRESS, CITY, STATE ZIP CODE

SUBDIVISION:\_\_\_\_LOT#:\_\_\_BLOCK\_\_\_JURISDICTION:\_\_\_\_

| (30)        |   | <b>REVISION</b> | DATE     |
|-------------|---|-----------------|----------|
|             |   | INITIAL PLAN    | XX-XX-XX |
|             | 1 |                 |          |
| SUMMERPLANS | 2 |                 |          |
|             | 3 |                 |          |

PATIO COVER / OUTDOOR KITCHEN ELEVATION (LEFT)

NEW CONCRETE

WOOD SLAT PRIVACY

COMPANY LOGO COMPANY NAME, LLC STREET ADDRESS CITY, STATE, ZIP CODE PHONE #