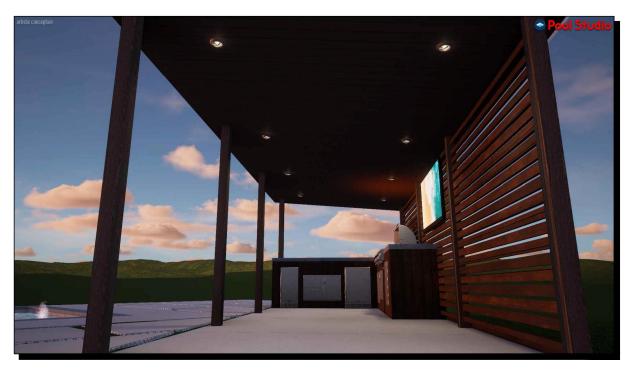

### OUTDOOR KITCHEN APPLIANCES/COMPONENTS

- BLAZE PREMIUM LTE 8-PIECE 32-INCH NATURAL GAS OUTDOOR KITCHEN PACKAGE -BLZ-4LTE2-NG-8PC-SC

- PACKAGE INCLUDES: 32-INCH BUILT-IN
NATURAL GAS GRILL, GRILL COVER, 32-INCH
DOUBLE ACCESS DOOR W/ PAPER TOWEL
HOLDER, 5.5 CU. FT. COMPACT REFRIGERATOR,
BUILT-IN NATURAL GAS DOUBLE SIDE BURNER
W/ LID, ROLL OUT TRASH / TANK DRAWER,
AND TWO ISLAND VENT PANELS

- BBQGUYS SIGNATURE 16-INCH STAINLESS STEEL DOUBLE ACCESS DRAWER WITH PAPER TOWEL DISPENSER - CONTEMPO

- BLAZE 50 LB. 15-INCH OUTDOOR RATED ICE MAKER WITH GRAVITY DRAIN -BLZ-ICEMKR-50GR

- BBQGUYS SIGNATURE 32-INCH STAINLESS STEEL REVERSIBLE ACCESS DOOR & DOUBLE DRAWER COMBO - CONTEMPO